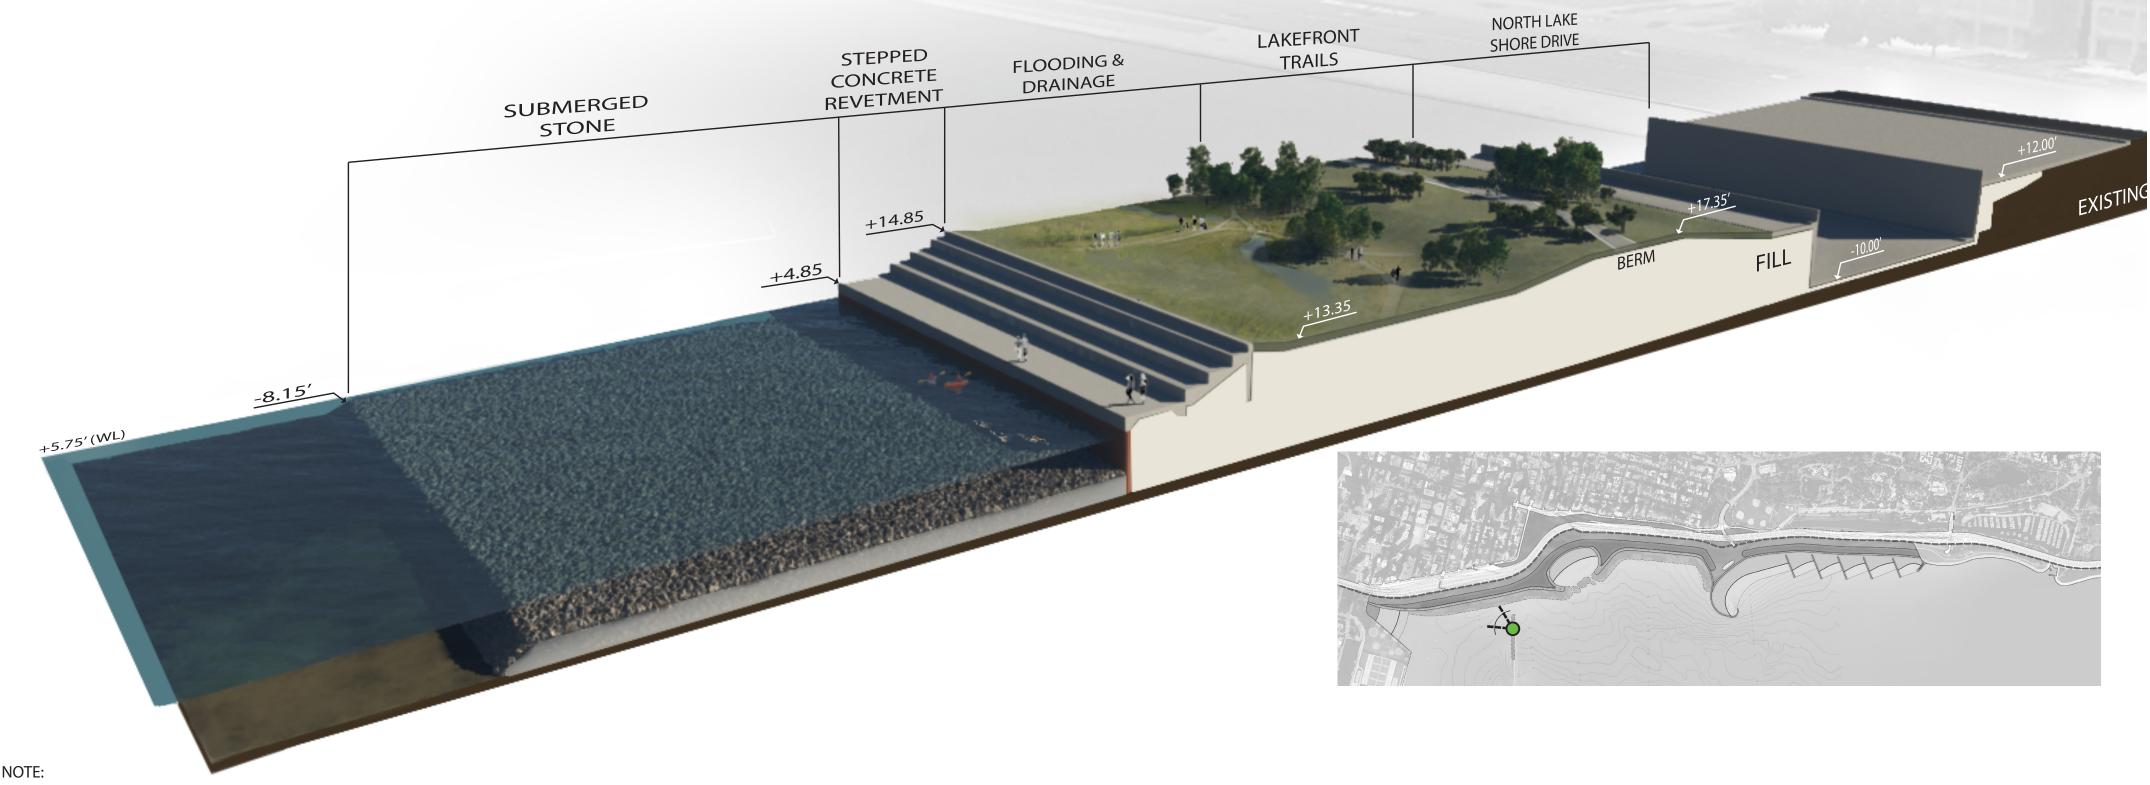

## SECTION 1a - At Chicago Avenue

1 ALL ELEVATIONS ARE REFERENCED TO CHICAGO CITY DATUM (CCD).
2. 0.0' CCD = 1.15' LOW WATER DATUM (LWD)

| Stepped Concrete Revetment - At Chicago Avenue (Section 1a) |                      |            |                       |                               |
|-------------------------------------------------------------|----------------------|------------|-----------------------|-------------------------------|
| DRIVE                                                       | WATER LEVEL (ft CCD) | DEPTH (ft) | SUBMERGED STONE BENCH | FLOOD BERM ELEVATION (ft CCD) |
| Depressed                                                   | 100 Yr (+5.75)       | -16.15     | Yes                   | 17.35                         |

| LAKEFRONT<br>TRAILS | NORTH LAKE<br>SHORE DRIVE |
|---------------------|---------------------------|
|                     | + 17.35' + 12.00'<br>BERM |
| +13.35              | EXISTING                  |
|                     |                           |
|                     |                           |

### **Cross-Sections**