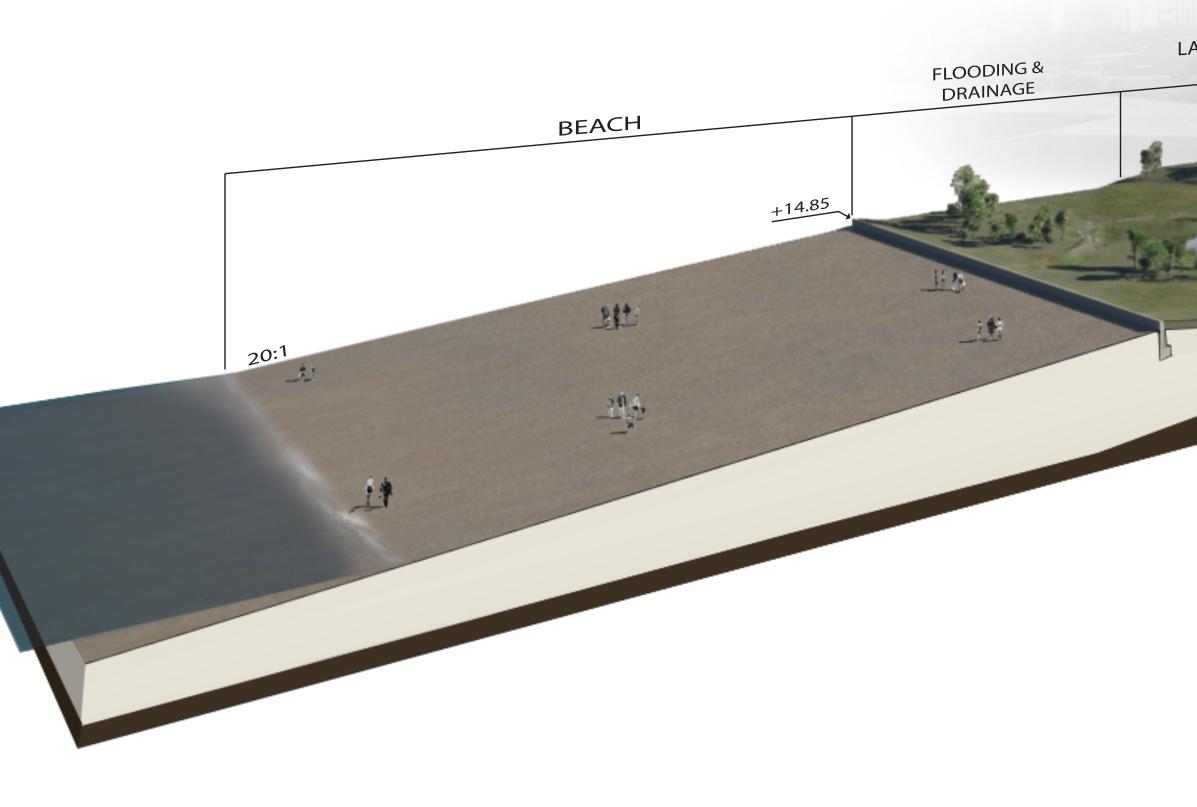

## SECTION 3a - At North Avenue Beach

| Beach - At North Avenue Beach (Section3a) |                      |            |                       |                               |
|-------------------------------------------|----------------------|------------|-----------------------|-------------------------------|
| DRIVE                                     | WATER LEVEL (ft CCD) | DEPTH (ft) | SUBMERGED STONE BENCH | FLOOD BERM ELEVATION (ft CCD) |
| Drive - At Grade                          | 20 Yr (+4.85)        | -13.15     | No                    | 17.35                         |

### **Cross-Sections**