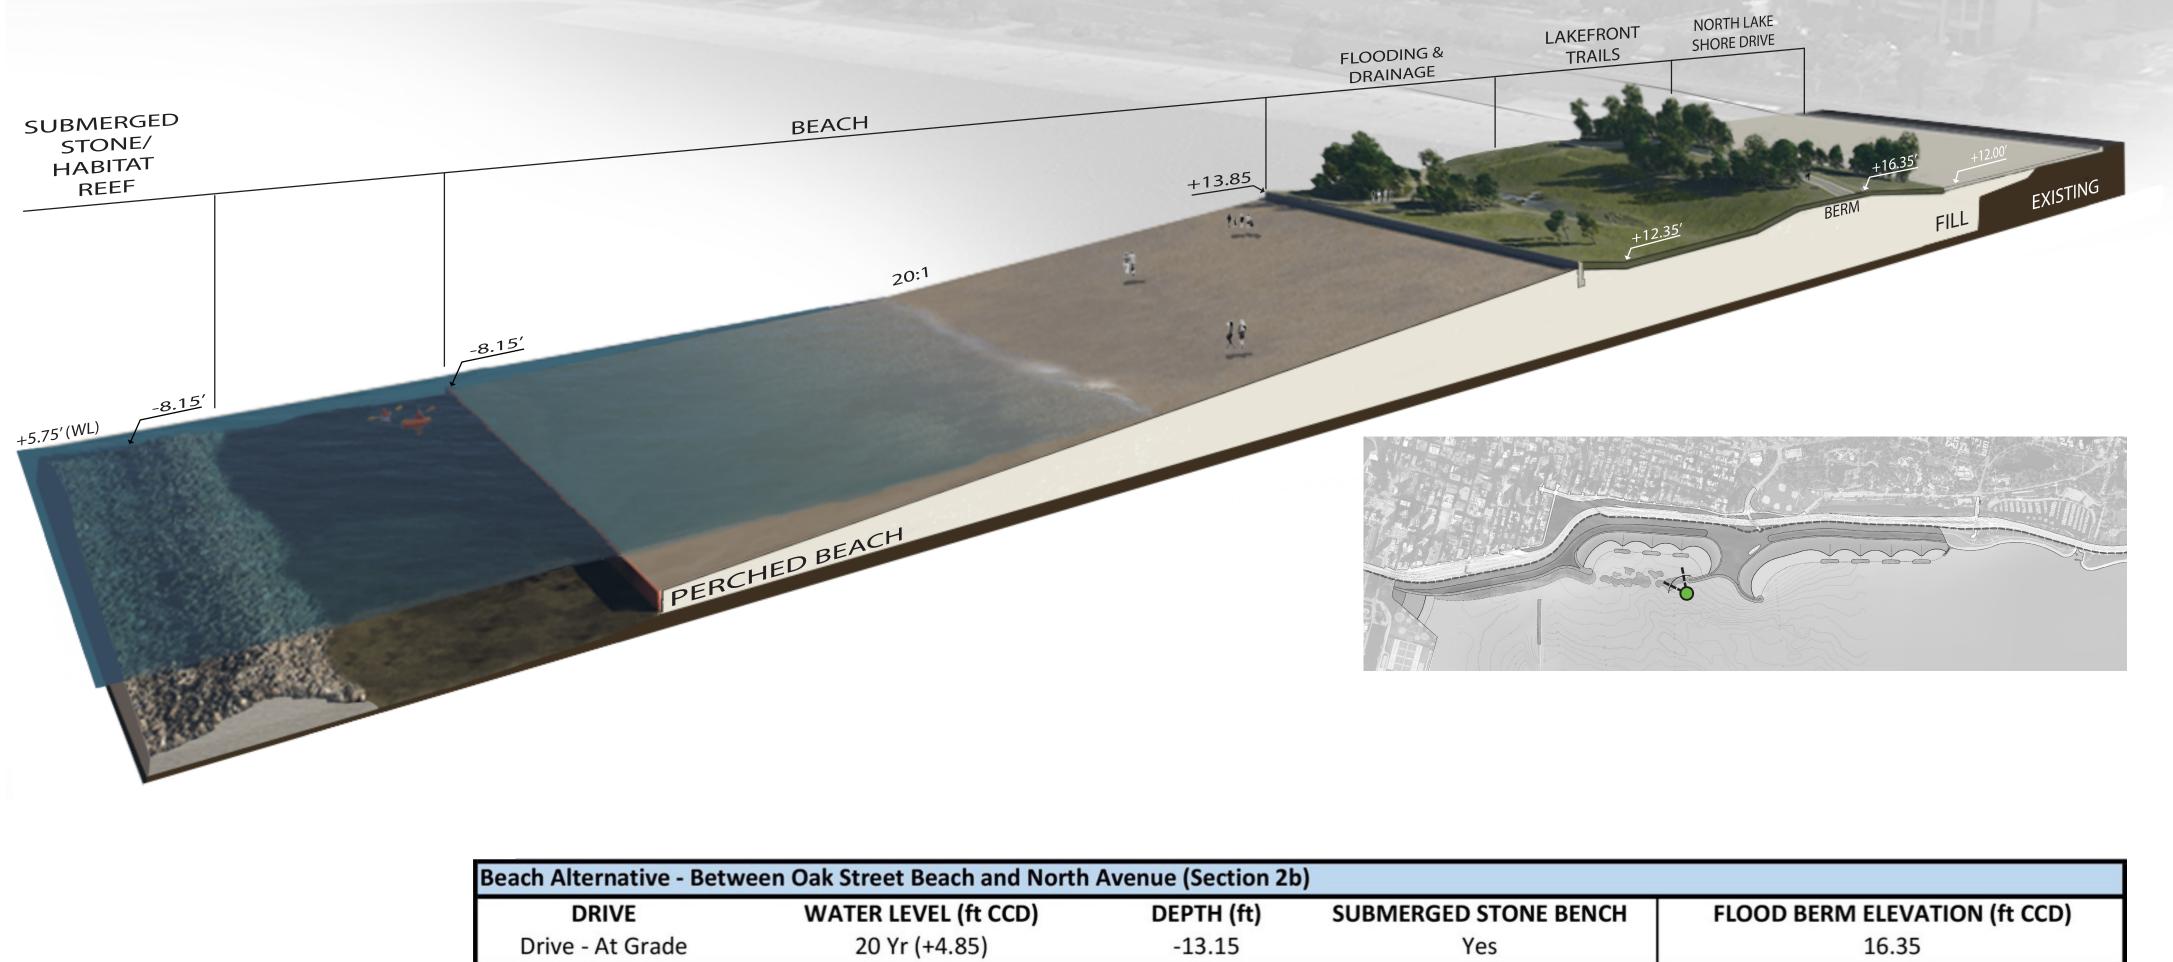

# **SECTION 2b - Beach Alternative**

#### (Between Oak Street Beach and North Avenue)

# SHORELINE PROTECTION ALTERNATIVES NORTH LAKE SHORE DRIVE

| venue (Section 2b) |                       |                               |
|--------------------|-----------------------|-------------------------------|
| DEPTH (ft)         | SUBMERGED STONE BENCH | FLOOD BERM ELEVATION (ft CCD) |
| -13.15             | Yes                   | 16.35                         |

### **Cross-Sections**