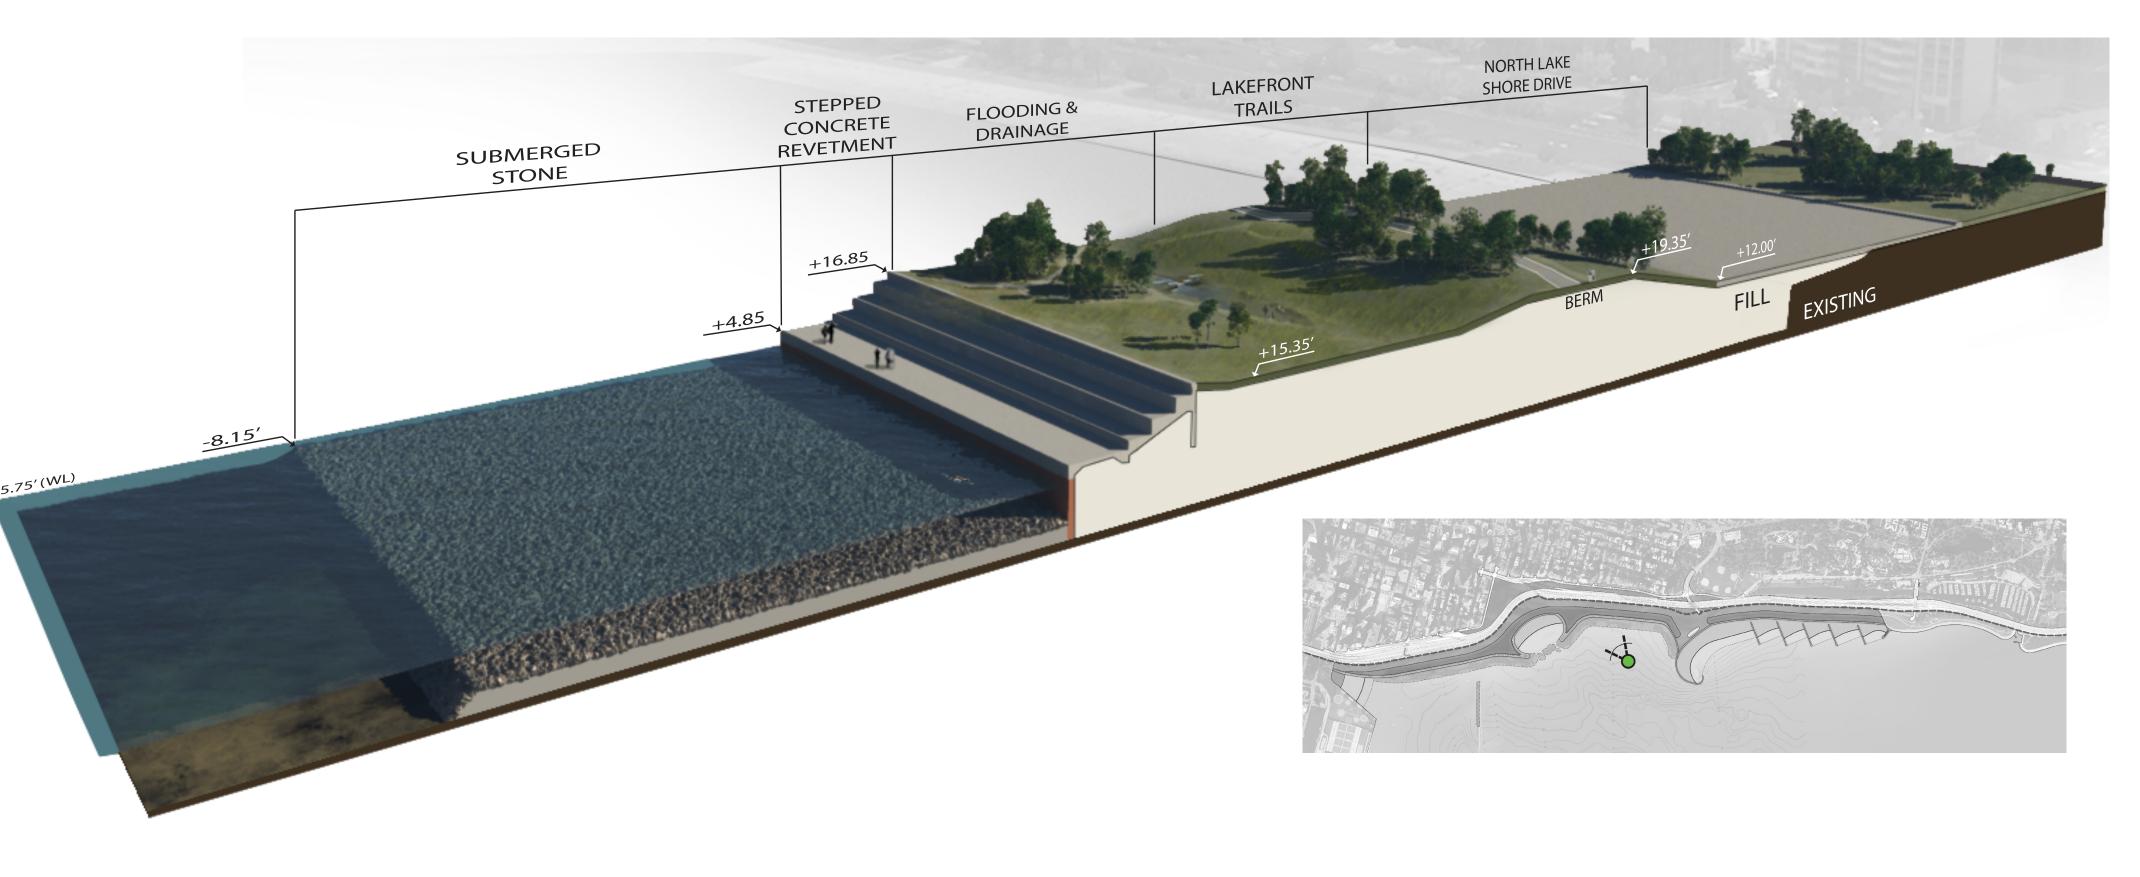

# SECTION 2a - Revetment Wall Alternative (Between Oak Street Beach and North Avenue)

| Revetment Wall Alternative - Between Oak Street Beach and North Avenue (Section 2a) |                      |            |                       |                               |
|-------------------------------------------------------------------------------------|----------------------|------------|-----------------------|-------------------------------|
| DRIVE                                                                               | WATER LEVEL (ft CCD) | DEPTH (ft) | SUBMERGED STONE BENCH | FLOOD BERM ELEVATION (ft CCD) |
| Drive - At Grade                                                                    | 20 Yr (+4.85)        | -13.15     | Yes                   | 19.35                         |

### **Cross-Sections**